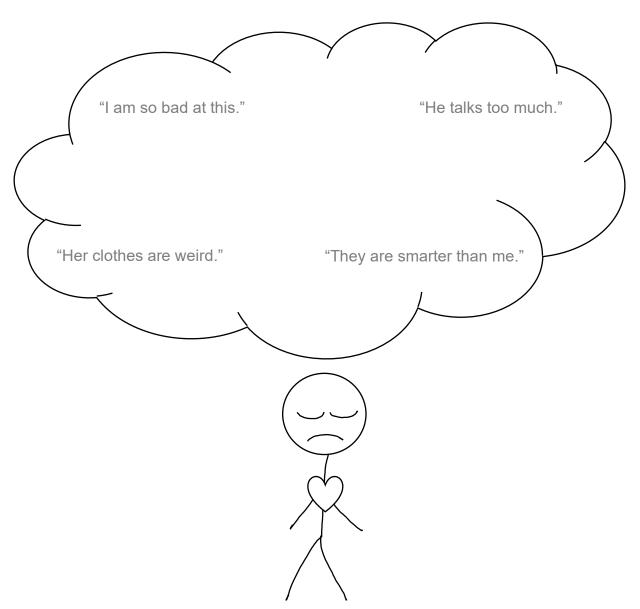

## What do I hear my cloud say?

My cloud is talking to me when I am worrying about the past or future. Or when I feel worse or better than someone. I write what I hear my cloud say inside:

I don't have to believe my cloud. Most things it says are not true at all.